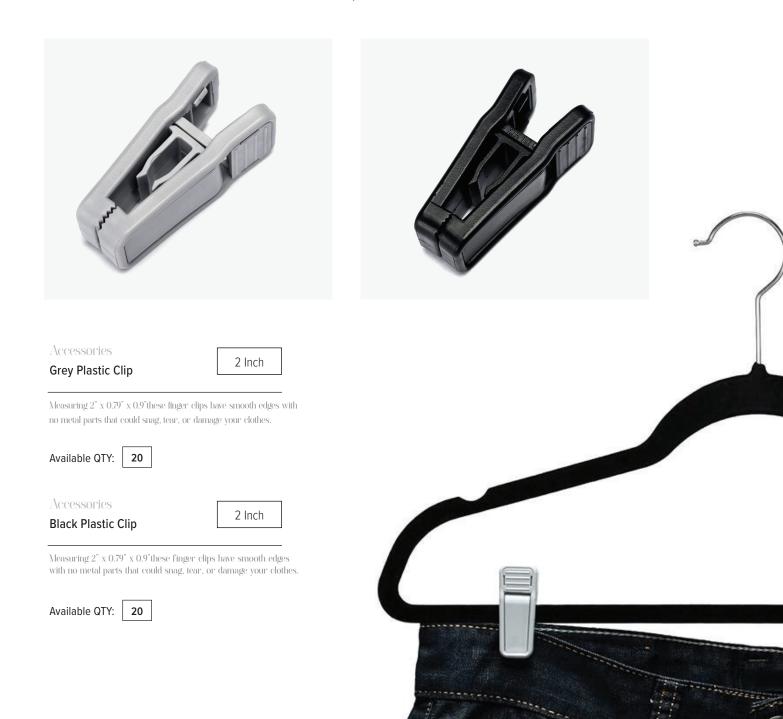

#### PREMIUM

These plastic finger clips for hangers from HOUSE DAY are a versatile and practical addition to your closet! Our clothes hanger clips attach firmly onto any slim line hanger to offer you extra clothing storage which can adapt to any garment.