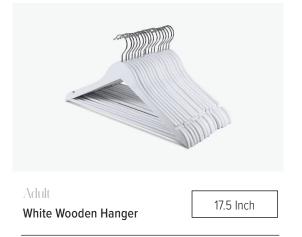

### PREMIUM Wooden Hangers

Sturdy & Durable: Handcrafted with no paint on top of the extremely durable Lotus wood, it gives a natural wood scent. Strongly constructed with strength and durability to steadily hold heavy coats/suits in your closet; capable of holding up to 18lbs in weight.

The ultra-thin design with an optimal size of 17.5 "L x 1/2" W x 9.1 "H each hanger maximizes the storage space and makes full use of your wardrobe and room to make it clutter-free

The ultra-thin design with an optimal size of 17.5 "L x 1/2" W x 9.1 "H each hanger maximizes the storage space and makes full use of your wardrobe and room to make it clutter-free