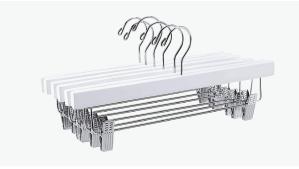

### TOPS & BOTTOMS

Wooden Hangers

#### Walnut Wooden Hanger

17.5 Inch

The ultra-thin design with an optimal size 17.5"L x 10"W x 1/2" thickness. Ultra thin design maximizes the storage space and fully utilizes your wardrobe. Increases closet space by as much as 50%.

Available QTY: 12

Adult

#### Natural Wooden Hanger

17.5 Inch

The ultra-thin design with an optimal size 17.5°L x 10°W x  $1/2^{\circ}$  thickness. Ultra thin design maximizes the storage space and fully utilizes your wardrobe. Increases closet space by as much as 50°.