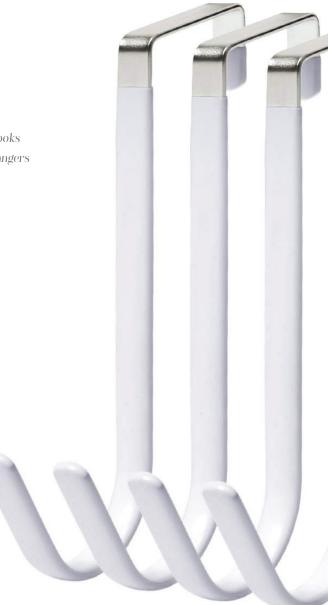

#### STAINLESS STEEL

Door Hangers

Unlike plastic hooks which snap easily, these strong and durable metal door hooks fits snugly over different door widths to make them the most versatile door hangers around! No hardware required, just place over-the-door and you're done.

#### Stainless Steel

White Door Hanger

3.5 Inch

Fits over the two most popular door widths (138° and 134° thick), meaning each hook over door will fit snuggly, without moving around. A wide door hook and narrow overthe door metal hook in one. Each over the door hanger hangs 3.5° down and can hold 151b of weight