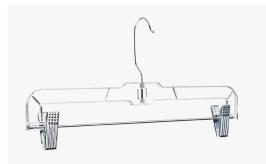

### PLASTIC Bottom Hangers

Robust pinch grip clips atthetwo ends, are larger than traditional hangers. They are easyto press open and place more on them without any pain. Non-Slip clips holds heavy weight, prevent your clothes from wrinkle or indentation.

#### Adult

**Clear Plastic Hanger** 

14 Inch

Our clip hangers for skirts measure  $14^{\circ}$  in length and 5" from the top of the hook to the bottom bar.

| Available QTY: | 12 | 25 | 50 | 100 |
|----------------|----|----|----|-----|