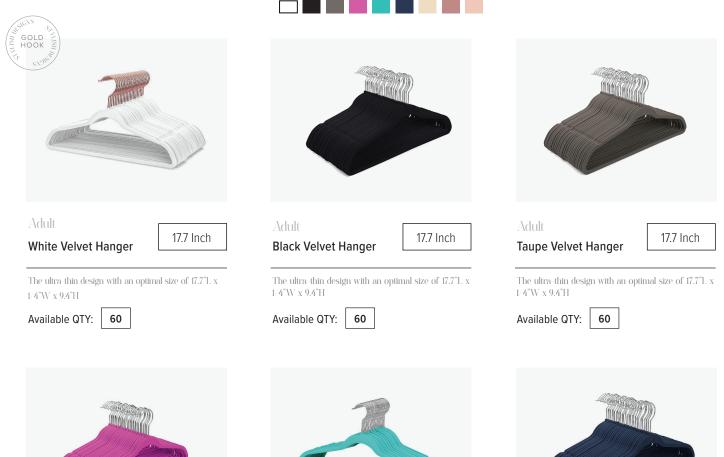

### PREMIUM Velvet Hangers

Crafted from high standard grade ABS Plastic that has been enhanced over time. Rest assured it will steadily hold heavy clothing of up to filbs. It's as strong as a wooden suit hangers but much thinner and lighter at the sametime. A durable hanging bar comes with the beige velvet hanger is firm enough to hold your jeans and pants.

Adult Mint Velvet Hanger

17.7 Inch

The ultra-thin design with an optimal size of 17.7°L x 1/4"W x 9.4"H

Adult 17.7 Inch Navy Blue Velvet Hanger The ultra-thin design with an optimal size of 17.7 °L x 1/4"W x 9.4"H