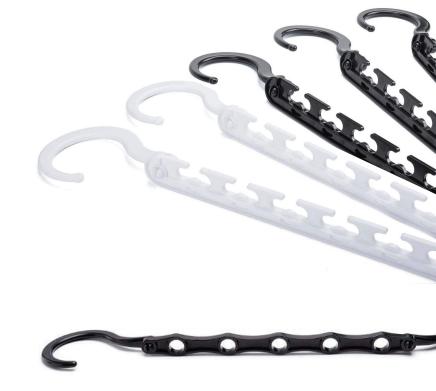

## STAINLESS STEAL

Magic Hangers

Every hanger organizer hangs can holds 12 garments (up to 15lbs) horizontally and hold 6 pieces (up to 30lbs) vertically! It's great for hanging your every heavy overcoat, suit, jeans, sweater.

Made of strong and durable stainless chrome that will last for years. With ideal dimensions each 10.5"L x 1"W x 1"thickness. Each cloth hanger has 6 wavy slots to prevent clothes slipping. It can Protect the hanger from falling and hold 2 hangers on each slots because of this spacial design.

10.5 Inch