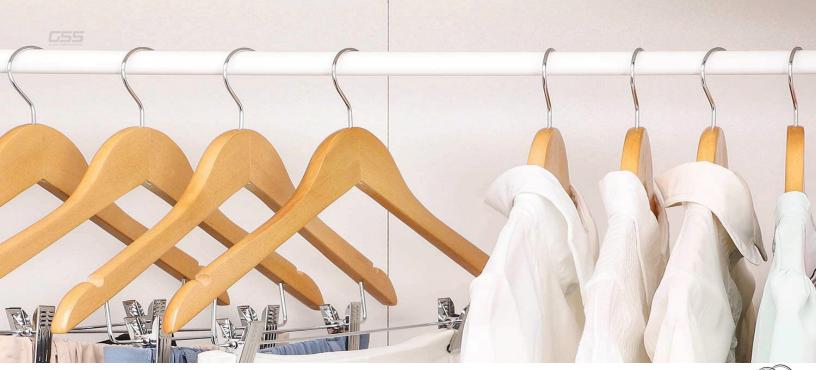

# Hangers Collection

TUBULAR Standard Hangers

Crafted from eco-friendly durable plasticthat is strengthened to last for years. Capable of holding up to 6lbs in weight, ideal for holding t-shirts, long tee, jeans, etc

#### Adult

#### White Plastic Hangers

16.5 Inch Light

The portable clothes hangers are measured 16.5" in length and 9.25" from the top of the hook to the bottom straight tube. They are adult size, 1/4" thickness and rounded