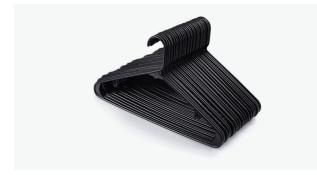

# Hangers Collection

TUBULAR Standard Hangers

Crafted from eco-friendly durable plasticthat is strengthened to last for years. Capable of holding up to 6lbs in weight, ideal for holding t-shirts, long tee, jeans, etc

#### Adult

Black Plastic Hangers

16.5 Inch Light

The portable clothes hangers are measured 16.5" in length and 9.25" from the top of the hook to the bottom straighttube. They are adult size, 1/4"thick and rounded