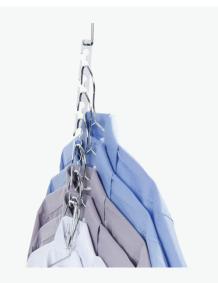

## STAINLESS STEAL

Magic Hangers

Every hanger organizer hangs can holds 12 garments (up to 15lbs) horizontally and hold 6 pieces (up to 30lbs) vertically! It's great for hanging your every heavy overcoat, suit, jeans, sweater.

Made of strong and durable stainless chrome that will last for years. With ideal dimensions each 10.5"L x 1"W x 1"thickness. Each cloth hanger has 6 wavy slots to prevent clothes slipping. It can Protect the hanger from falling and hold 2 hangers on each slots because of this spacial design.

10.5 Inch