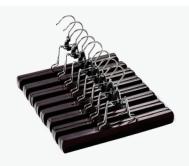

### TOPS & BOTTOMS

Wooden Hangers

Wonderful wooden skirt hanger: Made of high quality metal materials and superior wood. With strong clips, sturdy and beautifully designed. Suitable for all kinds of jeans, trousers, skirts.

#### Adult Brown Wooden Hanger

The ultra-thin design with an optimal size  $12.99^{\circ}$ L x  $12.17^{\circ}$ W x  $5.12^{\circ}$ H. Ultra thin design maximizes the storage space and fully utilizes your wardrobe. Increases closet space by as much as 50°.

Available QTY: 10 20

Adult

14 Inch

The ultra-thin design with an optimal size  $14^{\circ}$ L x  $13.9^{\circ}$ W x  $7.52^{\circ}$  H Ultra thin design maximizes the storage space and fully utilizes your wardrobe. Increases closet space by as much as 50%.

White Wooden Hanger

#### Adult Natural Wooden Hanger

14 Inch

The ultra-thin design with an optimal size  $14^{\circ}$ L x  $13.9^{\circ}$ W x  $7.52^{\circ}$  H Ultra thin design maximizes the storage space and fully utilizes your wardrobe. Increases closet space by as much as 50%.