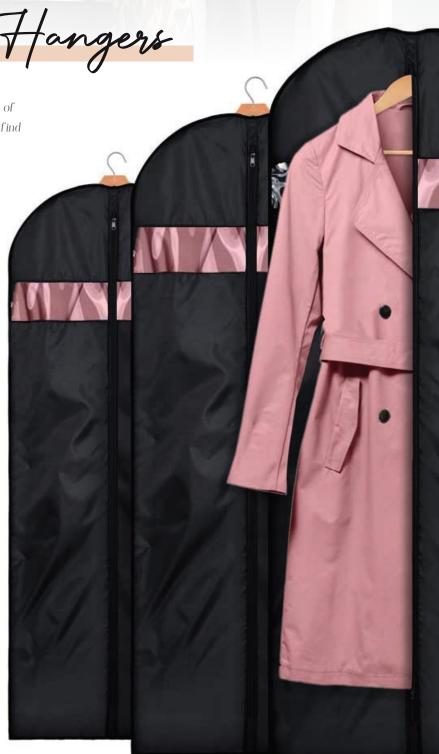

#### TOPS & BOTTOMS

Garment Bag Hangers

With large transparent window, it eliminates the guess work of trying to figure out what's inside your bags!You can easily find out the inside clothes without opening the suite bag.

60 Inch

The ultra thin design with an optimal size  $16.5^{\circ}$ L x  $14^{\circ}$ W Ultra thin design maximizes the storage space and fully utilizes your wardrobe. Increases closet space by as much as  $50^{\circ}$ .

| Available QTY: | 5 |
|----------------|---|
|                |   |

Adult Garment Bag

42 Inch

The ultra-thin design with an optimal size 16.5"L x 14"W Ultra thin design maximizes the storage space and fully utilizes your wardrobe, increases closet space by as much as 50%.

Available QTY: 5

Crafted from durable polished stainless steel. Each hanger have 16 hooks so you can at least hang 8 clothes on it (upto 40 lbs). Accordingto your needs, you can hang clothes in each hook to save more space.