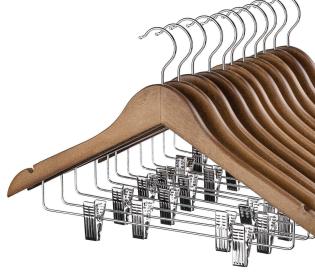

### PLASTIC Bottom Hangers

Robust pinch grip clips atthetwo ends, are larger than traditional hangers. They are easyto press open and place more on them without any pain. Non-Slip clips holds heavy weight, prevent your clothes from wrinkle or indentation.

#### Adult

**Clear Plastic Hanger** 

14 Inch

Our clip hangers for skirts measure  $14^{\circ}$  in length and 5" from the top of the hook to the bottom bar.

| Available QTY: | 12 | 25 | 50 | 100 |
|----------------|----|----|----|-----|

#### Adult

**Black Plastic Hanger** 

14 Inch

Our clip hangers for skirts measure  $14^{\circ}$  in length and 5  $^{\circ}$  from the top of the hook to the bottom bar.

| Available QTY: | 12 | 25 | 100 |
|----------------|----|----|-----|
|                |    |    |     |

#### Adult

Black Plastic Hanger

10 Inch

Our clip hangers for skirts measure 10° in length and 360 degree flexible swivel hook makes hanging and accessing clothes so easy.