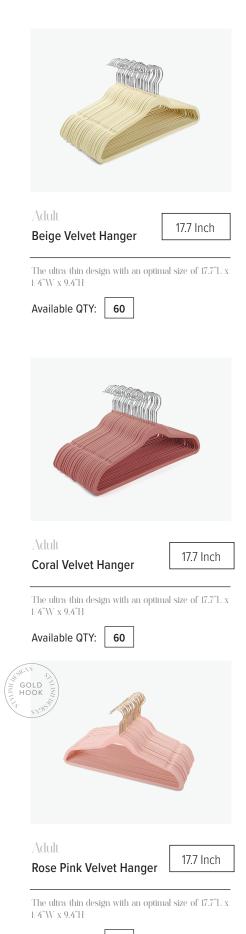

### PREMIUM Velvet Hangers

Crafted from high standard grade ABS Plastic that has been enhanced over time. Rest assured it will steadily hold heavy clothing of up to filbs. It's as strong as a wooden suit hangers but much thinner and lighter at the sametime. A durable hanging bar comes with the beige velvet hanger is firm enough to hold your jeans and pants.

Available QTY: 50

**Rose Pink Velvet Hanger** 

16.5 Inch

The ultra-thin design with an optimal size of 16.5"L x 9.4"W x 1/4" thickness. Ultra thin design maximizes the storage space and fully utilizes your wardrobe. Increases closet space by as much as 50%.