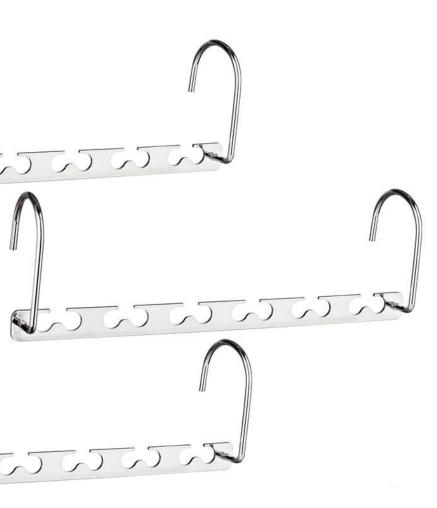

## STAINLESS STEAL

Magic Hangers

Every hanger organizer hangs can holds 12 garments (up to 15lbs) horizontally and hold 6 pieces (up to 30lbs) vertically! It's great for hanging your every heavy overcoat, suit, jeans, sweater.

Made of strong and durable stainless chrome that will last for years. With ideal dimensions each 10.5"L x 1"W x 1"thickness. Each cloth hanger has 6 wavy slots to prevent clothes slipping. It can Protect the hanger from falling and hold 2 hangers on each slots because of this spacial design.

10.5 Inch

#### Available QTY:

Adult

Magic Hanger

METAL Magic Hangers Every hanger organizer hangs can hold 5 shirts or pants, make it

Every hanger organizer hangs can hold 5 shirts or pants, make it can save 5 times the space of the wardrobe and keep the clothes neat, it also suitable for hanging shirt, jackets, T-shirt, coats, trousers, sweaters.