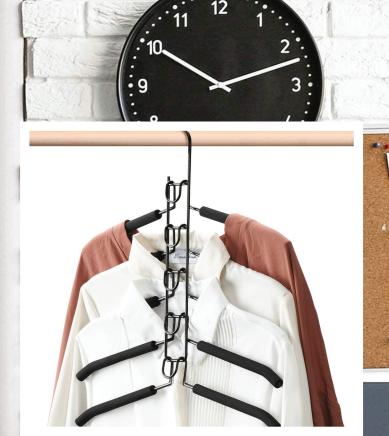

### TOPS & BOTTOMS Velvet Hangers

Made from eco-friendly durable ABS+Stainless that will last for vears. The stainless bar and corners are reinforced so that it's stronger that other velvet hanger. It can hold up to 10lbs like the heavy coats and jeans also most of your clothes.

16.7 Inch

The ultra-thin design with an optimal size 16.7  $\rm ``L~x~8.5 ''W~x~1/4''$ thickness. Ultra thin design maximizes the storage space and fully utilizes your wardrobe. Increases closet space by as much as 50%.

16.7 Inch

The ultra-thin design with an optimal size 14"L x 8"W x 1/4" thickness. Ultra thin design maximizes the storage space and fully utilizes your wardrobe. Increases closet space by as much as 50%.

The ultra-thin design with an optimal size 14"L x 8"W x 1/4" thickness. Ultra thin design maximizes the storage space and fully utilizes your wardrobe. Increases closet space by as much as 50%.

16.7 Inch

The ultra-thin design with an optimal size 14"L x 8"W x 1/4" thickness. Ultra thin design maximizes the storage space and fully utilizes your wardrobe. Increases closet space by as much as 50%.