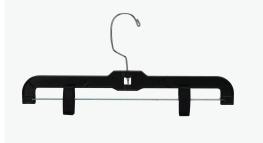

### PLASTIC Bottom Hangers

Robust pinch grip clips atthetwo ends, are larger than traditional hangers. They are easyto press open and place more on them without any pain. Non-Slip clips holds heavy weight, prevent your clothes from wrinkle or indentation.

#### Adult

**Black Plastic Hanger** 

14 Inch

Our clip hangers for skirts measure  $14^{\circ}$  in length and 5  $^{\circ}$  from the top of the hook to the bottom bar.

| Available QTY: | 12 | 25 | 100 |
|----------------|----|----|-----|
|                |    |    |     |