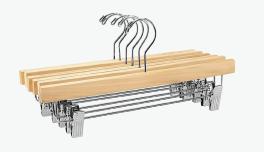

### TOPS & BOTTOMS

Wooden Hangers

#### Walnut Wooden Hanger

17.5 Inch

The ultra-thin design with an optimal size 17.5"L x 10"W x 1/2" thickness. Ultra thin design maximizes the storage space and fully utilizes your wardrobe. Increases closet space by as much as 50%.

Available QTY: 12

Adult

#### Natural Wooden Hanger

17.5 Inch

The ultra-thin design with an optimal size 17.5°L x 10°W x  $1/2^{\circ}$  thickness. Ultra thin design maximizes the storage space and fully utilizes your wardrobe. Increases closet space by as much as 50°.