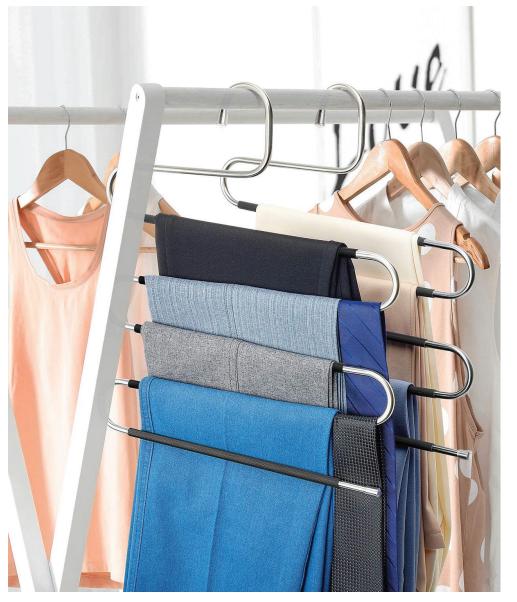

## STAINLESS STEAL

Magic Hangers

Every hanger organizer hangs can holds 12 garments (up to 15lbs) horizontally and hold 6 pieces (up to 30lbs) vertically! It's great for hanging your every heavy overcoat, suit, jeans, sweater.

Made of strong and durable stainless chrome that will last for years. With ideal dimensions each 10.5"L x 1"W x 1"thickness. Each cloth hanger has 6 wavy slots to prevent clothes slipping. It can Protect the hanger from falling and hold 2 hangers on each slots because of this spacial design.

10.5 Inch

#### Available QTY:

Adult

Magic Hanger

METAL Magic Hangers Every hanger organizer hangs can hold 5 shirts or pants, make it

Every hanger organizer hangs can hold 5 shirts or pants, make it can save 5 times the space of the wardrobe and keep the clothes neat, it also suitable for hanging shirt, jackets, T-shirt, coats, trousers, sweaters.