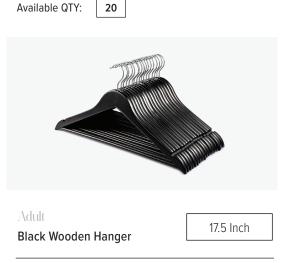

### PREMIUM Wooden Hangers

Sturdy & Durable: Handcrafted with no paint on top of the extremely durable Lotus wood, it gives a natural wood scent. Strongly constructed with strength and durability to steadily hold heavy coats/suits in your closet; capable of holding up to 18lbs in weight.

The ultra-thin design with an optimal size of 17.5 "L x 1/2" W x 9.1 "H each hanger maximizes the storage space and makes full use of your wardrobe and room to make it clutter-free

The ultra-thin design with an optimal size of 17.5 "L x 1/2" W x 9.1 "H each hanger maximizes the storage space and makes full use of your wardrobe and room to make it clutter-free