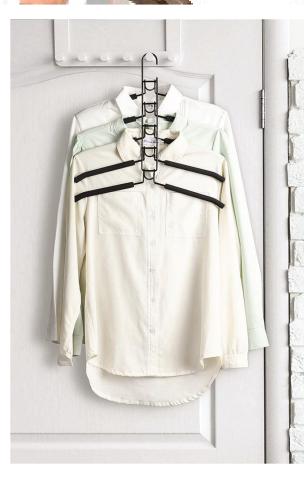

Available QTY: 5

Crafted from durable polished stainless steel. Each hanger have 16 hooks so you can at least hang 8 clothes on it (upto 40 lbs). Accordingto your needs, you can hang clothes in each hook to save more space.

#### STAINLESS STEEL

Door Hangers

Unlike plastic hooks which snap easily, these strong and durable metal door hooks fits snugly over different door widths to make them the most versatile door hangers around! No hardware required, just place over-the-door and you're done.

#### Stainless Steel

White Door Hanger

3.5 Inch

Fits over the two most popular door widths (138° and 134° thick), meaning each hook over door will fit snuggly, without moving around. A wide door hook and narrow overthe door metal hook in one. Each over the door hanger hangs 3.5° down and can hold 151b of weight

#### **Black Door Hanger**

3.5 Inch

Fits over the two most popular door widths (138" and 134" thick), meaning each hook over door will fit snuggly, without moving around. A wide door hook and narrow overthe door metal hook in one. Each over the door hanger hangs 3.5" down and can hold 15lb of weight