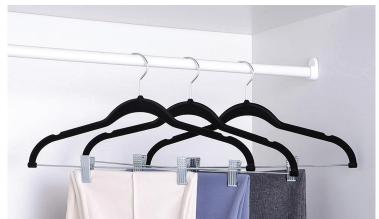

### PREMIUM Velvet Hangers

Crafted from high standard grade ABS Plastic that has been enhanced over time. Rest assured it will steadily hold heavy clothing of up to filbs. It's as strong as a wooden suit hangers but much thinner and lighter at the sametime. A durable hanging bar comes with the beige velvet hanger is firm enough to hold your jeans and pants.

### PREMIUM Velvet Shirt Hangers

Crafted from high standard grade ABS Plastic that has been enhanced over time. Rest assured it will steadily hold heavy clothing of up to filbs. It's as strong as a wooden suit hangers but much thinner and lighter at the sametime. A durable hanging bar comes with the beige velvet hanger is firm enough to hold your shirts.