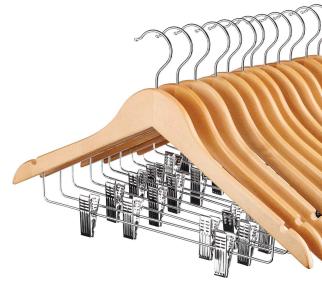

### PLASTIC Bottom Hangers

Robust pinch grip clips atthetwo ends, are larger than traditional hangers. They are easyto press open and place more on them without any pain. Non-Slip clips holds heavy weight, prevent your clothes from wrinkle or indentation.

#### Adult

**Clear Plastic Hanger** 

14 Inch

Our clip hangers for skirts measure  $14^{\circ}$  in length and 5" from the top of the hook to the bottom bar.

| Available QTY: | 12 | 25 | 50 | 100 |
|----------------|----|----|----|-----|

#### Adult

**Black Plastic Hanger** 

14 Inch

Our clip hangers for skirts measure  $14^{\circ}$  in length and 5  $^{\circ}$  from the top of the hook to the bottom bar.

| Available QTY: | 12 | 25 | 100 |
|----------------|----|----|-----|
|                |    |    |     |

#### Adult

Black Plastic Hanger

10 Inch

Our clip hangers for skirts measure 10° in length and 360 degree flexible swivel hook makes hanging and accessing clothes so easy.