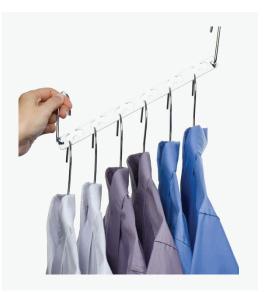

## STAINLESS STEAL

Magic Hangers

Every hanger organizer hangs can holds 12 garments (up to 15lbs) horizontally and hold 6 pieces (up to 30lbs) vertically! It's great for hanging your every heavy overcoat, suit, jeans, sweater.

Made of strong and durable stainless chrome that will last for years. With ideal dimensions each 10.5"L x 1"W x 1"thickness. Each cloth hanger has 6 wavy slots to prevent clothes slipping. It can Protect the hanger from falling and hold 2 hangers on each slots because of this spacial design.

10.5 Inch