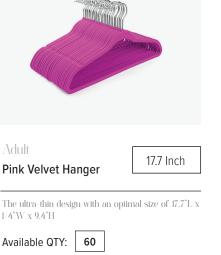

Available QTY: 50

**Pink Velvet Hanger** 

New Design Non Slip Kids Hanger-Made from improved premium quality grade ABS Plastic. Rest assure that it will steadily hold even the heavy coat or jeans in your children's closet, can hold large capacity upto 10lbs.Comes with swivel rose gold hooks, which make your wardrobe beautiful in an instant.