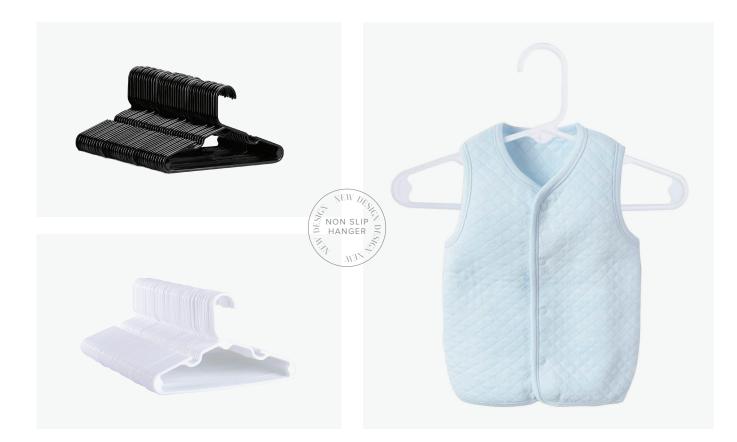

#### Children White Plastic Hangers

11.7 Inch

The portable clothes hangers are measured 11.7"L x 6.5"W x 1/4" thickness. Perfect size for children and baby's clothes.

Available QTY:

#### Children

Black Plastic Hangers

11.7 Inch

The portable clothes hangers are measured 11.7"L x 6.5"W x 1/4"thickness. Perfect size for children and baby's clothes.

655