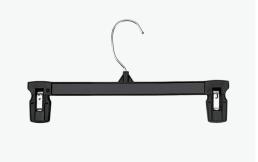

### PLASTIC Bottom Hangers

Robust pinch grip clips atthetwo ends, are larger than traditional hangers. They are easyto press open and place more on them without any pain. Non-Slip clips holds heavy weight, prevent your clothes from wrinkle or indentation.

#### Adult

**Clear Plastic Hanger** 

14 Inch

Our clip hangers for skirts measure  $14^{\circ}$  in length and 5" from the top of the hook to the bottom bar.

| Available QTY: | 12 | 25 | 50 | 100 |
|----------------|----|----|----|-----|

#### Adult

**Black Plastic Hanger** 

14 Inch

Our clip hangers for skirts measure  $14^{\circ}$  in length and 5  $^{\circ}$  from the top of the hook to the bottom bar.

| Available QTY: | 12 | 25 | 100 |
|----------------|----|----|-----|
|                |    |    |     |