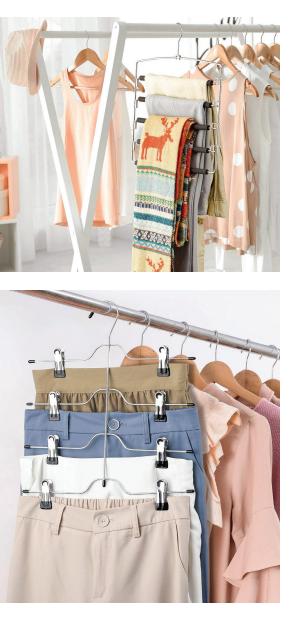

### STAINLESS STEEL Bottom Hangers

Anti-slip grip clips have a super-strong clamping force to ensure. That your skirts will be kept in place without slipping or falling off. Comes with a rubber coating ensure can not hurt your clothes and hand.

| 1 |                                                                                                                                                                                                                                                                                                       | 2     |                                                                                                                                                                                                                                                                                                                                 |
|---|-------------------------------------------------------------------------------------------------------------------------------------------------------------------------------------------------------------------------------------------------------------------------------------------------------|-------|---------------------------------------------------------------------------------------------------------------------------------------------------------------------------------------------------------------------------------------------------------------------------------------------------------------------------------|
| 3 |                                                                                                                                                                                                                                                                                                       | 4     |                                                                                                                                                                                                                                                                                                                                 |
| 1 | Adult 16.5 Inch<br>Stainless Steel Hanger<br>The ultra-thin design with an optimal size 16.5"L x 14"W Ultra<br>thin design maximizes the storage space and fully utilizes your<br>wardrobe, Increases closet space by as much as 50%.                                                                 | 2     | Adult Purple S-Shape Pants Hanger 15 Inch The ultra thin design with an optimal size 15"L x 13.3"W x 0.3" thickness. Ultra thin design maximizes the storage space and fully utilizes your wardrobe. Increases closet space by as much as 50%.                                                                                  |
| 3 | Available QTY: 2 4 6<br>Adult<br>Stainless Steel Clip Hanger<br>The ultra thin design with an optimal size 15.63 °L x 13.58 °W x 1.89<br>thickness. Ultra thin design maximizes the storage space and fully<br>utilizes your wardrobe. Increases closet space by as much as 503<br>Available QTY: 3 6 | -<br> | Available QTY:     4       Adult     15 Inch       Black S-Shape Pants Hanger     15 Inch       The ultra thin design with an optimal size 15"L x 13.3"W x 0.3" thickness. Ultra thin design maximizes the storage space and fully utilizes your wardrobe. Increases closet space by as much as 50%.       Available QTY:     4 |