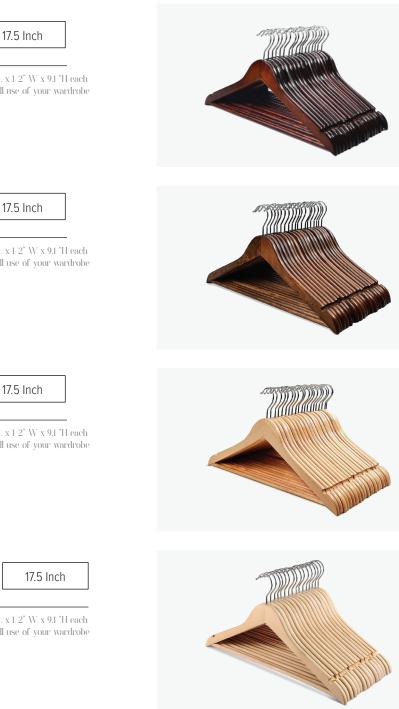

### PREMIUM Wooden Hangers

Sturdy & Durable: Handcrafted with no paint on top of the extremely durable Lotus wood, it gives a natural wood scent. Strongly constructed with strength and durability to steadily hold heavy coats/suits in your closet; capable of holding up to 18lbs in weight.

The ultra-thin design with an optimal size of 17.5 "L x 1/2" W x 9.1 "H each hanger maximizes the storage space and makes full use of your wardrobe and room to make it clutter-free

The ultra-thin design with an optimal size of 17.5 "L x 1/2" W x 9.1 "H each hanger maximizes the storage space and makes full use of your wardrobe and room to make it clutter-free

Brown Wooden Hanger

17.5 Inch

The ultra-thin design with an optimal size of 17.5 "L x 1/2" W x 9.1 "H each hanger maximizes the storage space and makes full use of your wardrobe and room to make it clutter-free

#### Available QTY:

Walnut Wooden Hanger

The ultra-thin design with an optimal size of 17.5 "L x 1/2" W x 9.1 "H each hanger maximizes the storage space and makes full use of your wardrobe and room to make it clutter-free

#### Available QTY:

Natural Wooden Hanger

17.5 Inch

The ultra-thin design with an optimal size of 17.5 "L x 1/2" W x 9.1 "H each hanger maximizes the storage space and makes full use of your wardrobe and roomto make it clutter-free

#### Available QTY:

Grain (Unfinished) Wooden Hanger

The ultra-thin design with an optimal size of 17.5 "L x 1/2" W x 9.1 "H each hanger maximizes the storage space and makes full use of your wardrobe and room to make it clutter-free