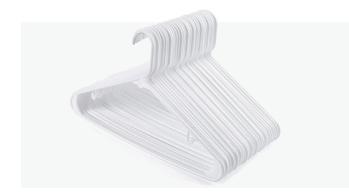

# Hangers Collection

TUBULAR Standard Hangers

Crafted from eco-friendly durable plasticthat is strengthened to last for years. Capable of holding up to 6lbs in weight, ideal for holding t-shirts, long tee, jeans, etc

#### White Plastic Hangers

16.5 Inch Light

The portable clothes hangers are measured 16.5" in length and 9.25" from the top of the hook to the bottom straight tube. They are adult size, 1/4" thickness and rounded