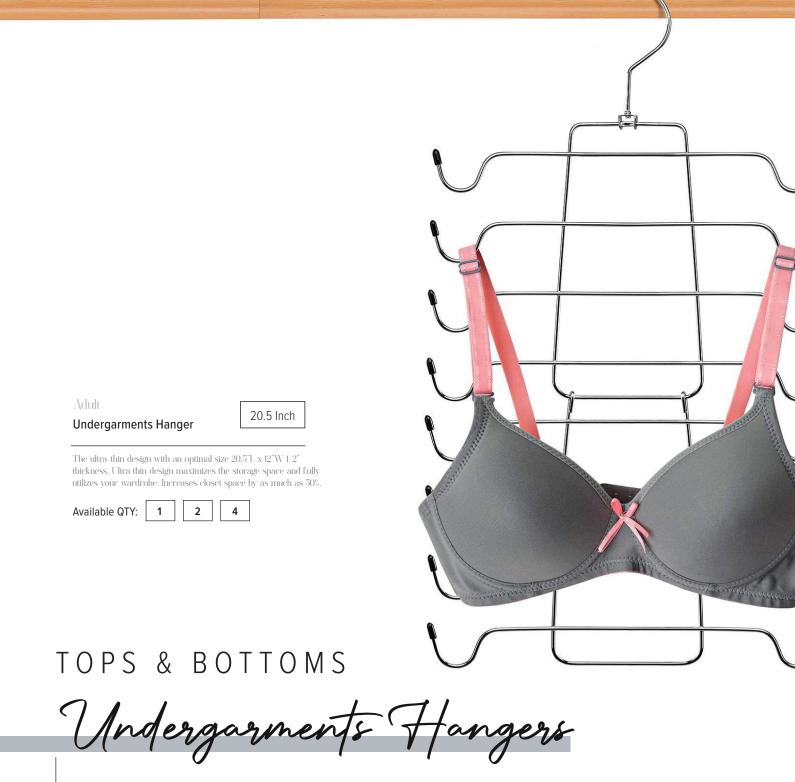

### TOPS & BOTTOMS Velvet Hangers

Made from eco-friendly durable ABS+Stainless that will last for vears. The stainless bar and corners are reinforced so that it's stronger that other velvet hanger. It can hold up to 10lbs like the heavy coats and jeans also most of your clothes.